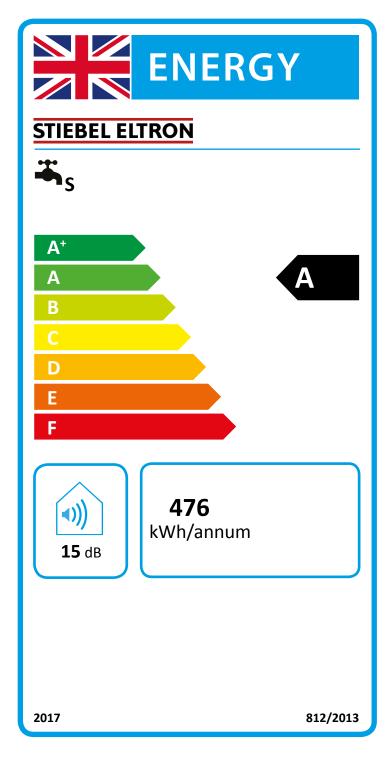

## Product datasheet: Conventional water heaters to regulation (EU) no. 812/2013 and 814/2013

|                                             |       | 203865                                                                                           |
|---------------------------------------------|-------|--------------------------------------------------------------------------------------------------|
| Manufacturer                                |       | STIEBEL ELTRON                                                                                   |
| Load profile                                |       | S                                                                                                |
| Energy efficiency class                     |       | A                                                                                                |
| Energy conversion efficiency                | %     | 39                                                                                               |
| Annual power consumption                    | kWh   | 476                                                                                              |
| Default temperature setting                 | °C    | 60                                                                                               |
| Sound power level                           | dB(A) | 15                                                                                               |
| Special information on measuring efficiency |       | Measured with integral flow limiter with highest flow rate, maximum output and maximum set value |
| Daily power consumption                     | kWh   | 2,184                                                                                            |