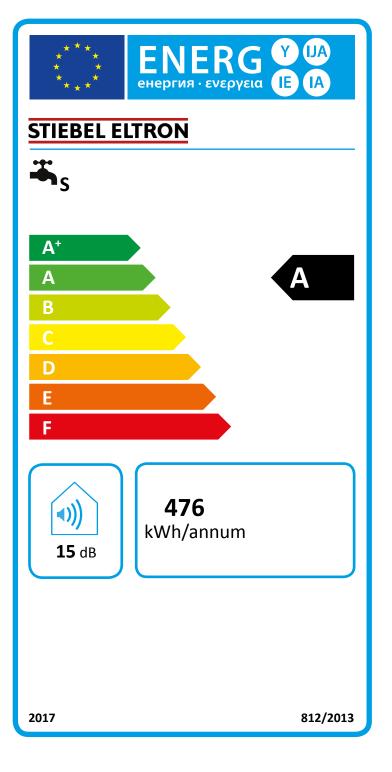

## Product datasheet: Conventional water heaters to regulation (EU) no. 812/2013 and 814/2013

|                                             |       | 203866                                                                                           |
|---------------------------------------------|-------|--------------------------------------------------------------------------------------------------|
| Manufacturer                                |       | STIEBEL ELTRON                                                                                   |
| Load profile                                |       | S                                                                                                |
| Energy efficiency class                     |       | А                                                                                                |
| Energy conversion efficiency                | %     | 39                                                                                               |
| Annual power consumption                    | kWh   | 476                                                                                              |
| Default temperature setting                 | °C    | 60                                                                                               |
| Sound power level                           | dB(A) | 15                                                                                               |
| Special information on measuring efficiency |       | Measured with integral flow limiter with highest flow rate, maximum output and maximum set value |
| Daily power consumption                     | kWh   | 2,184                                                                                            |