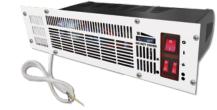

## 2400W PLINTH FAN HEATER WITH **3 COLOUR FASCIAS**

Pressed steel construction

• Three fascias included: brown, white & stainless steel: complete solution reducing stock requirements • Thermostatically controlled with thermal cut out: controllable temperature point for economic operation • Pre-wired with 1.5m of mains lead: easy installation

Rubber feet: assist quiet operation

Colour

- Airflow 0.85m<sup>3</sup>/min
- Three settings for flexible heat output to suit room size:
- 800W fan only operation
- 1600W half heat and fan
- 2400W full heat and fan