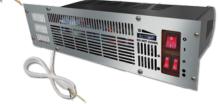

## 2400W PLINTH FAN HEATER WITH **3 COLOUR FASCIAS**

Pressed steel construction

• Three fascias included: brown, white & stainless steel: complete solution reducing stock requirements • Thermostatically controlled with thermal cut out: controllable temperature point for economic operation • Pre-wired with 1.5m of mains lead: easy installation

Rubber feet: assist quiet operation

Colour

- Airflow 0.85m<sup>3</sup>/min
- Three settings for flexible heat output to suit room size:
- 800W fan only operation
- 1600W half heat and fan
- 2400W full heat and fan