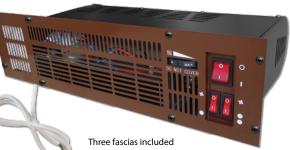

## 2400W PLINTH FAN HEATER WITH **3 COLOUR FASCIAS**

Pressed steel construction

• Three fascias included: brown, white & stainless steel: complete solution reducing stock requirements • Thermostatically controlled with thermal cut out: controllable temperature point for economic operation • Pre-wired with 1.5m of mains lead: easy installation

Rubber feet: assist quiet operation

Colour

- Airflow 0.85m<sup>3</sup>/min
- Three settings for flexible heat output to suit room size:
- 800W fan only operation
- 1600W half heat and fan
- 2400W full heat and fan