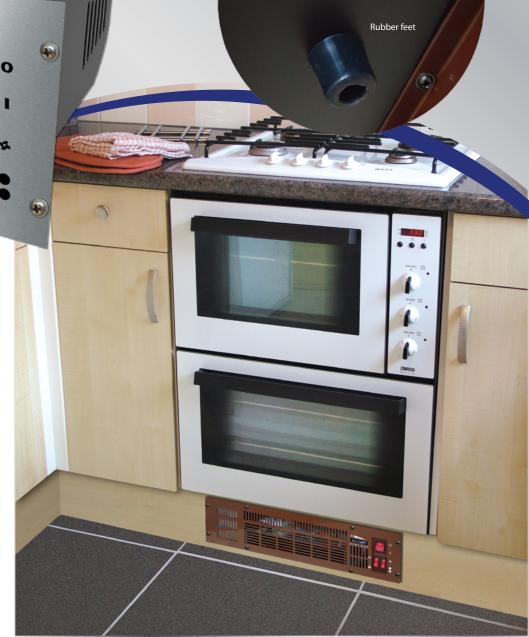

Rubber feet: assist quiet operation

Colour

- Airflow 0.85m<sup>3</sup>/min
- Three settings for flexible heat output to suit room size:
- 800W fan only operation
- 1600W half heat and fan
- 2400W full heat and fan